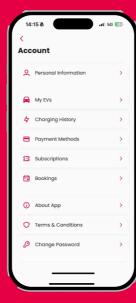

### **Your Account**

O Personal Information

View and edit your personal details.

My EVs

View, add, remove and edit your EVs.

Charging History

View your charging history and receipts.

Payment Methods

View, amend and add payment methods.

**Subscriptions** 

View active subscriptions.

Bookings

Locate your existing bookings.