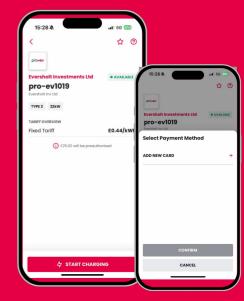

### **Starting your Session**

 You can scan a QR code, enter the charger ID or choose the connector from the list (the list will be the quickest way if you've used the map first).

### **Tariff Overview**

 Here you can view how much your charge will cost per kWh, your connection fee and the pre authorisation amount. Subscriptions could also be available.

### **Select Payment Method**

 Secure payment can be made by Google Pay, Apple Pay or by adding a debit/credit card