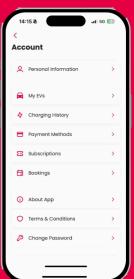

### **Your Account**

O Personal Information

View and edit your personal details.

My EVs

View, add, remove and edit your EVs.

Charging History

View your charging history and receipts.

Payment Methods

View, amend and add payment methods.

**Subscriptions** 

View active subscriptions.

Bookings

Locate your existing bookings.