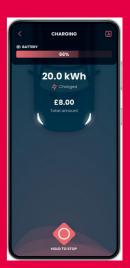

### Ending Your Charging Session

- Stopping your Session
- Hold the button down at the bottom of the screen to stop charging. Then disconnect the charging cable from your vehicle.

### **Review your Charging Session**

 Your feedback helps improve the charging experience for other EV drivers.