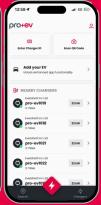

### **How to Find a Charger**

 You can find a charger via the 'search tab' which opens up a map. You can also enter a charger ID or scan a QR code (both found on the sticker located on your chosen charge point).
 Alternatively, you can go to the chargers screen to find your favourite and recent chargers.

### **Search Nearby Chargers or Search Map**

 You can turn on your location settings or search by location in the search bar within your map screen. Use the filter icon, to search by type of charger, status and connector type.